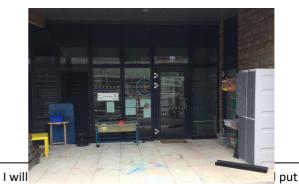

X

it next to the sink.

This is water a Twall wasn my nands. I wall wasn my hands after I hav a been to the to alet and befo a I hav a my snack and my lunch.