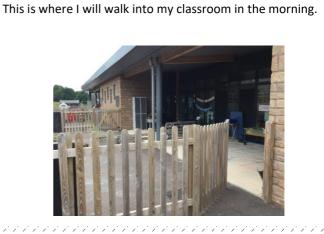

## Nightingale Class

## These ar 🖉 my teacher ⁄ 🚉 :

Miss Lewis is my class teacher. She wäll be at scho

**Miss Cartwright** is the teaching assistant in my classr  $a \in A$ . She will be at scho  $a \notin ev \otimes r \notin day$  to help me.



Mr & Hew & tt is the Deputy Head teacher and w & ll be in my classr & A r & gular & y, helping me lear & lo & s o & new things.





Mr **& Tilling** is the Head teacher. She wall be in my classr and regularly and I wall also see her ar and school every day.







X





it next to the sink.



This is water a Twall wasn my nands. I wall wasn my hands after I hav a been to the to alet and befo a I hav a my snack and my lunch.