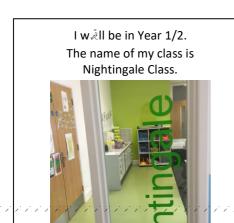

## Nightingale Class

## These ar 🖉 my teacher ⁄ 🚉 :

Miss Lewis is my class teacher. She wäll be at scho

**Miss Cartwright** is the teaching assistant in my classr  $a \in A$ . She will be at scho  $a \notin ev \otimes r \notin day$  to help me.



Mr & Hew & tt is the Deputy Head teacher and w & ll be in my classr & A r & gular & y, helping me lear & lo & s o & new things.





Mr **& Tilling** is the Head teacher. She wall be in my classr and regularly and I wall also see her ar and school every day.







X





it next to the sink.



This is water a Twall wasn my nands. I wall wasn my hands after I hav a been to the to alet and befo a I hav a my snack and my lunch.