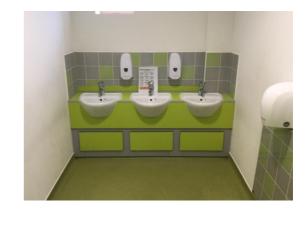

X

it next to the sink.

This is water a Twall wasn my nands. I wall wasn my hands after I hav a been to the to alet and befo a I hav a my snack and my lunch.