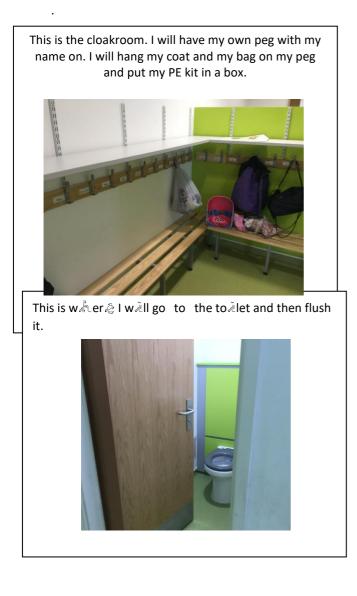

X

it next to the sink.

This is water a Twall wasn my nands. I wall wasn my hands after I hav a been to the to alet and befo a I hav a my snack and my lunch.